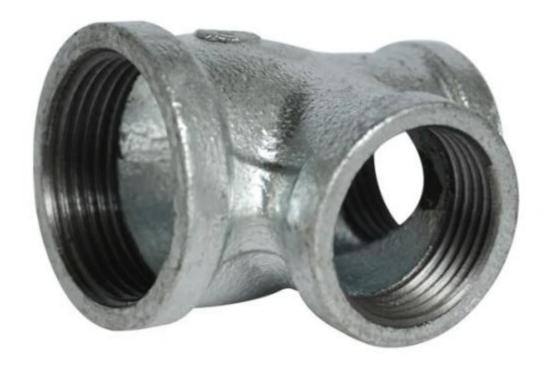

| Color       | White/black                                                                                                                                                                   |
|-------------|-------------------------------------------------------------------------------------------------------------------------------------------------------------------------------|
| Model       | Elbow, Tees, Crosses, Bends, Unions, Bushings, Lateral Braches, Sockets, Nipples, Hexagon/Round, Caps, Plugs, Locknuts, Flanges ,Side Outlet Tees, Side Outlet Elbows and etc |
| Connection  | Male, Female                                                                                                                                                                  |
| Shape       | Equal, Reducing                                                                                                                                                               |
| Application | Suitable for pipe connect of steam, air, gas, oil and so on                                                                                                                   |
|             | Buyer's drawings or designs are available                                                                                                                                     |