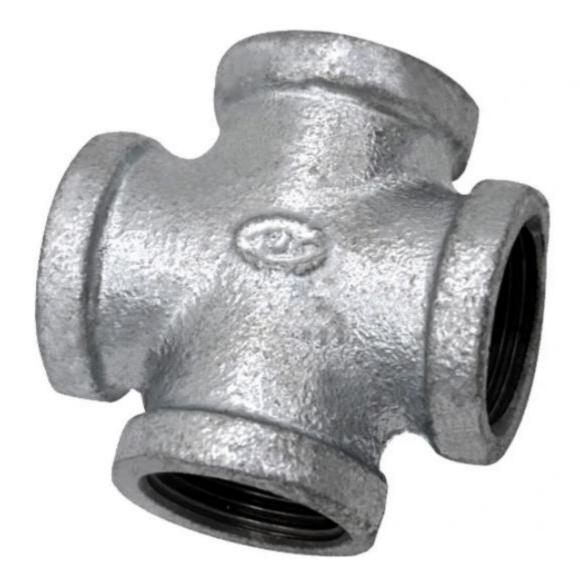

### **Cross Pipe Fitting**

Zhejiang Bewell Steel Co., Ltd. is a well-known manufacturer and supplier of Bewell® cross pipe fitting, stainless steel pipes and fittings in China, you can be assured that you will be able to purchase customized cross pipe joints from us. We look forward to working with you. If you want to know more, you can consult us now and we will reply to you promptly.

#### **Product Description**

ABewell® pipe fitting is a tool for connecting pipes to pipes, a point of connection between components and pipes that can be disassembled. Playing an integral and important role in pipe fittings, it is one of the two main components of hydraulic piping.