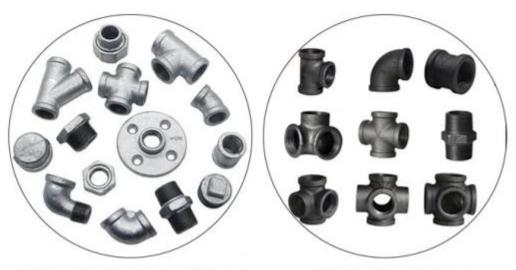

| Color       | White/black                                                                                                                                                                   |
|-------------|-------------------------------------------------------------------------------------------------------------------------------------------------------------------------------|
| Model       | Elbow, Tees, Crosses, Bends, Unions, Bushings, Lateral Braches, Sockets, Nipples, Hexagon/Round, Caps, Plugs, Locknuts, Flanges ,Side Outlet Tees, Side Outlet Elbows and etc |
| Connection  | Male, Female                                                                                                                                                                  |
| Shape       | Equal, Reducing                                                                                                                                                               |
| Application | Suitable for pipe connect of steam, air, gas, oil and so on                                                                                                                   |
|             | Buyer's drawings or designs are available                                                                                                                                     |

# You may Like

Malleable iron pipe fittings

Black pipe fittings

Grooved pipe fittings

Arts and crafts